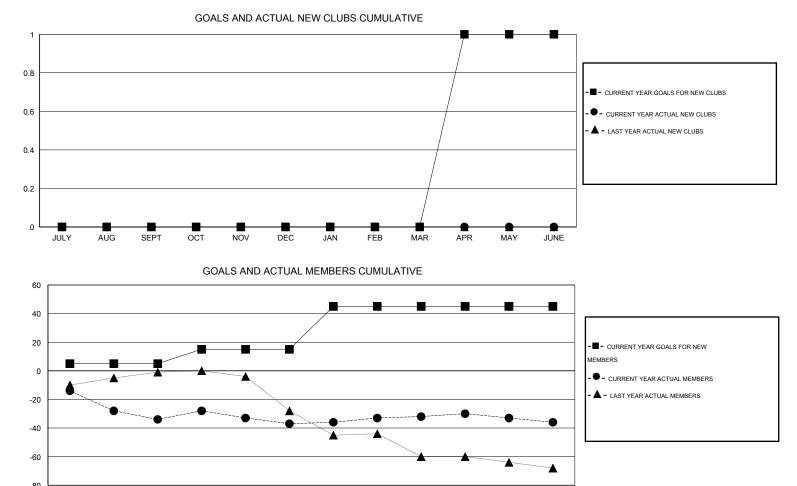

## GMT: HAL GRIFFIN

| LOCATION OKLAHOMA |
|-------------------|
|-------------------|

GMT CA 1

|               |                  | Clubs            |                  |                  | Members               |                    |                                     |                    |                  |  |
|---------------|------------------|------------------|------------------|------------------|-----------------------|--------------------|-------------------------------------|--------------------|------------------|--|
|               | RESU             | TS FOR 2014-2015 | i                |                  | RESULTS FOR 2014-2015 |                    |                                     |                    |                  |  |
| QUARTER       | NEW CLUB<br>GOAL | NEW CLUBS        | DROPPED<br>CLUBS | NET<br>GAIN/LOSS | QUARTER               | NEW MEMBER<br>GOAL | CHARTER AND<br>NEW MEMBERS<br>ADDED | DROPPED<br>MEMBERS | NET<br>GAIN/LOSS |  |
| JULY/AUG/SEPT | 0                | 0                | 1                | -1               | JULY/AUG/SEPT         | 5                  | 19                                  | 53                 | -34              |  |
| OCT/NOV/DEC   | 0                | 0                | 0                | 0                | OCT/NOV/DEC           | 10                 | 18                                  | 21                 | -3               |  |
| JAN/FEB/MAR   | 0                | 0                | 0                | 0                | JAN/FEB/MAR           | 30                 | 30                                  | 25                 | 5                |  |
| APR/MAY/JUNE  | 1                | 0                | 0                | 0                | APR/MAY/JUNE          | 0                  | 13                                  | 17                 | -4               |  |

| -80 |      |     |      |     |     |     |     |     |     |     |     |      |
|-----|------|-----|------|-----|-----|-----|-----|-----|-----|-----|-----|------|
|     | JULY | AUG | SEPT | OCT | NOV | DEC | JAN | FEB | MAR | APR | MAY | JUNE |